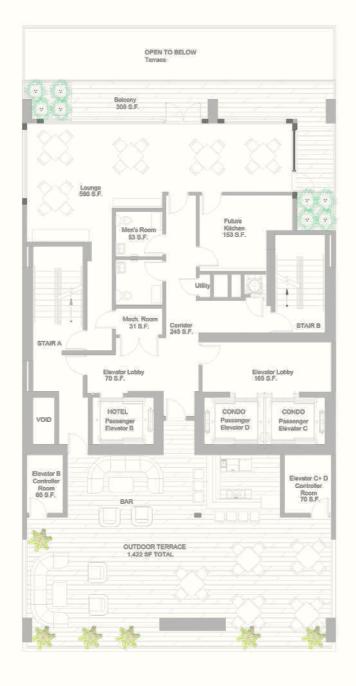

## Smart Brickell Tower 2 BUILDING OVERVIEW

50 0

Hotel Residences

#### UNIT SIZES

Hotel Residence Units 419 to 540 SF

# Floors 2 to 7 THE HOTEL RESIDENCES