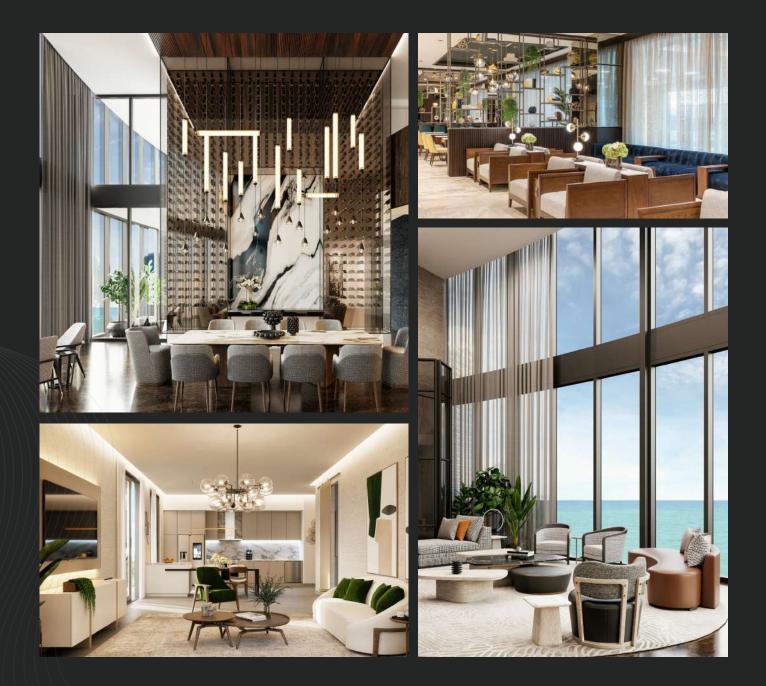

## Introducing THE HOTEL RESIDENCE COLLECTION

- Fully finished and furnished residences thoughtfully inspired by internationally renowned design firm, Adriana Hoyos
- Floor to ceiling glass windows with custom window treatment
- All residences feature balconies
- Finished flooring on all residential interiors and balconies
- Kitchennettes and bathrooms feature custom Italian cabinetry and counter tops
- Innovative household appliances including: mini refrigerator, sink and microwave
- Fully built-out, generous closets

## Mood and Feel INTERIOR DESIGN

ADRIANA HOYOS DESIGN STUDIO