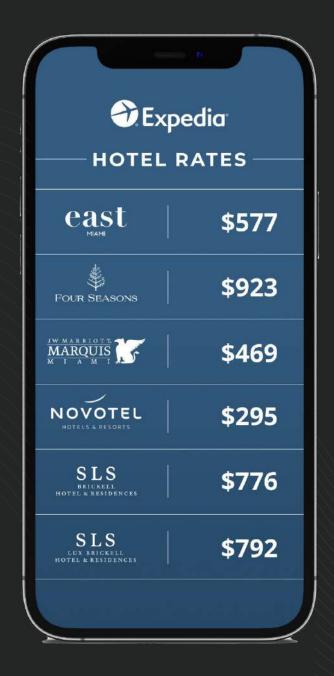

# Brickell Hospitality Market **DEMAND**

Miami Airbnb Market is among the biggest worldwide. Brickell short-term rental demand is booming, fueled by year round major events, which represents a tremendous opportunity for owners. Here is a look at hotel rates for the week of March 18 to 20.