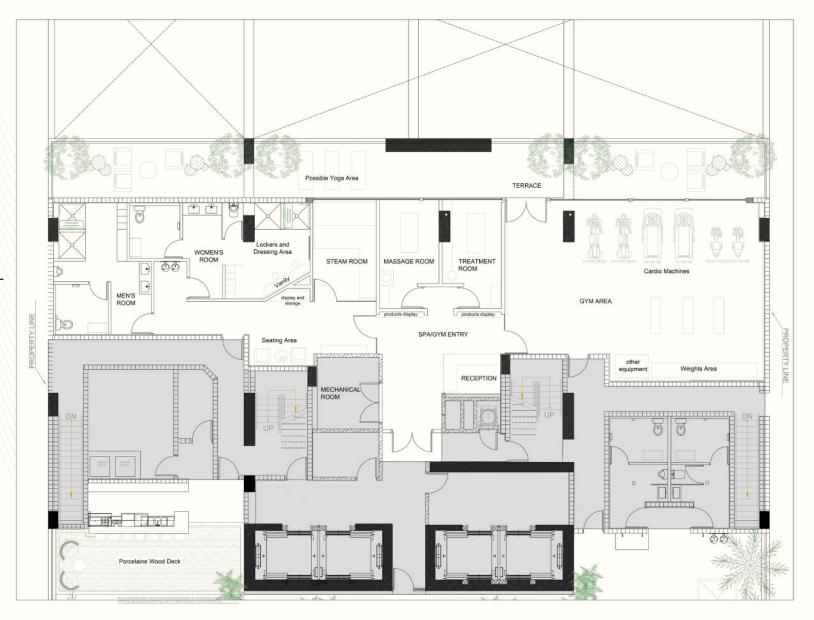

#### $8^{th}$ FLOOR

Pool Deck Fitness Center Spa

**22<sup>nd</sup> FLOOR** Bar and Lounge

## 8<sup>th</sup> Floor AMENITIES FITNESS CENTER & SPA

# FITNESS CENTER

0