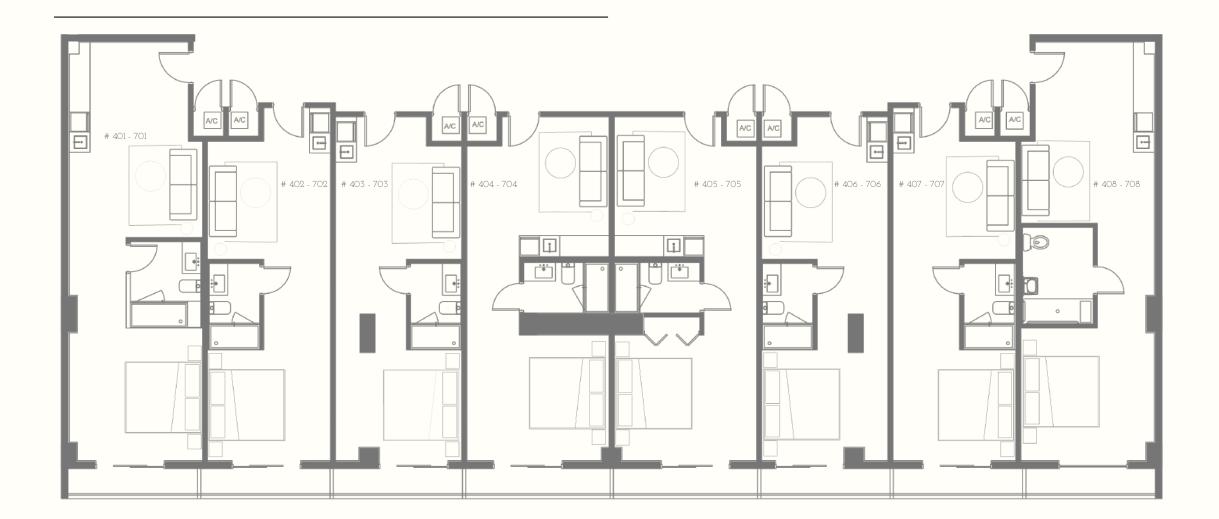

#### UNIT SIZES

Hotel Residence Units 419 to 540 SF

# Floors 2 to 7 THE HOTEL RESIDENCES