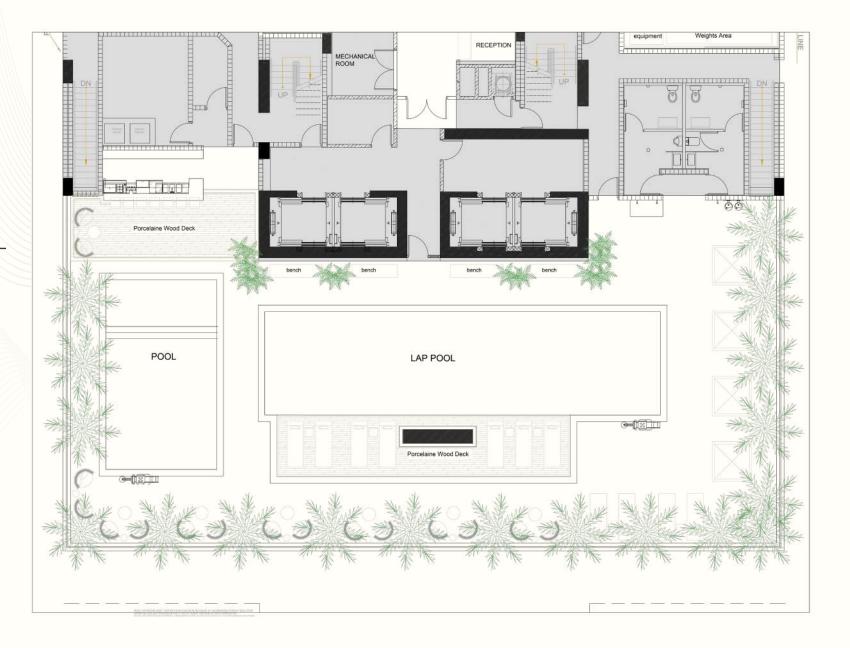

#### $8^{th}$ FLOOR

Pool Deck Fitness Center Spa

**22<sup>nd</sup> FLOOR** Bar and Lounge

## 8<sup>th</sup> Floor **AMENITIES POOL DECK**

8<sup>th</sup> Floor POOL DECK

8<sup>th</sup> Floor

#### 8<sup>th</sup> Floor

ARTIST CONCEPTUAL RENDERINGS. DEVELOP

L RENDERINGS. DEVELOPER MAY CHANGE WITHOUT NO

1110

## 8<sup>th</sup> Floor POOL DECK

ARTIST CONCEPTUAL RENDERINGS. DEVELOPER MAY CHANGE WITHOUT NOTICE.

Ale a

112/2