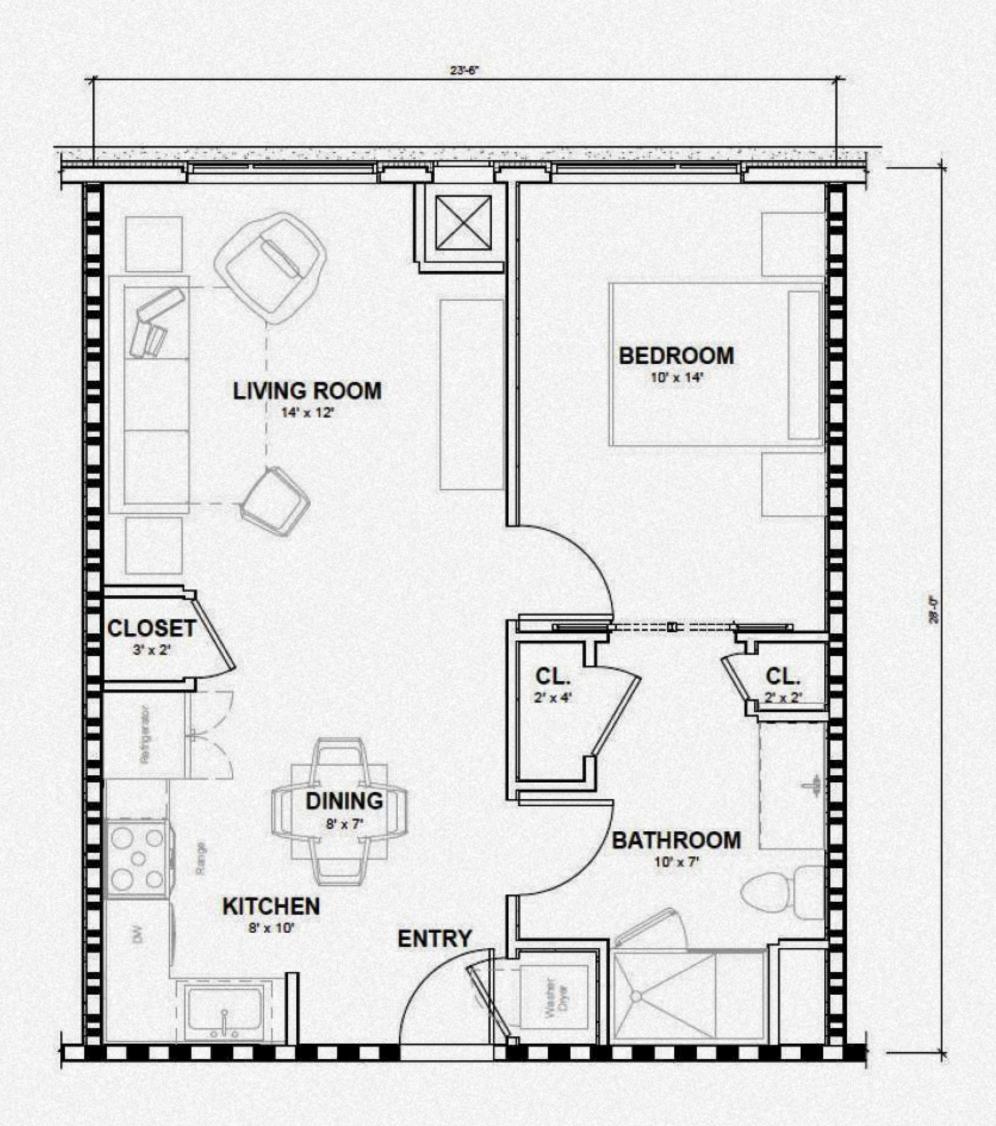

# 1 BEDROOM

Total Units

Total Sqft

70

658 SF

Bedrooms

**Bathrooms** 

1

1

| Floor | Units |
|-------|-------|
| 2     | 14    |
| 3     | 14    |
| 4     | 14    |
| 5     | 14    |
| 6     | 14    |

<sup>\*</sup>Price includes furniture.