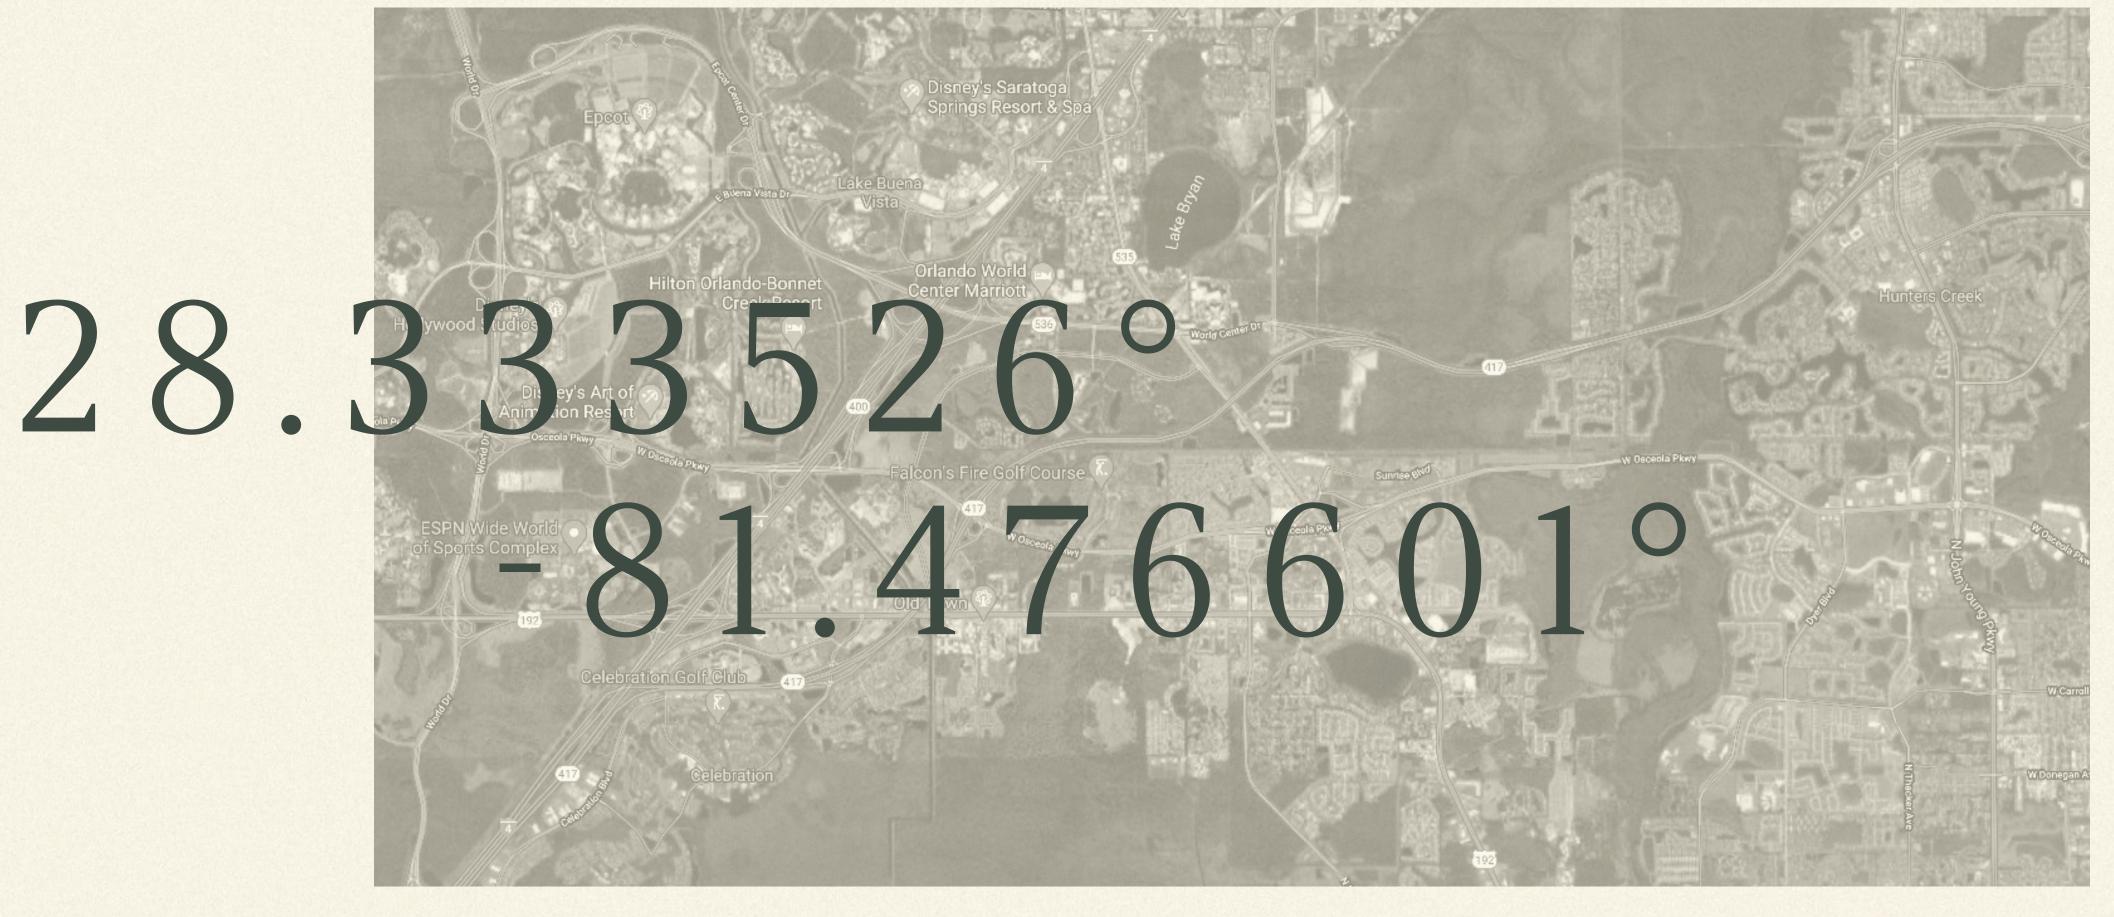

### THE FLATS ORLANDO

Orlando

Florida

Orlando, FL Location

- Ground Floor
- 2nd & 3rd Level
- 4th to 6th Level
- 7th Level
- Studio
- Junior 1 Bedroom
- 1 Bedroom Alt
- 1 Bedroom
- 2 Bedroom
- 3 Bedroom
- Lanai