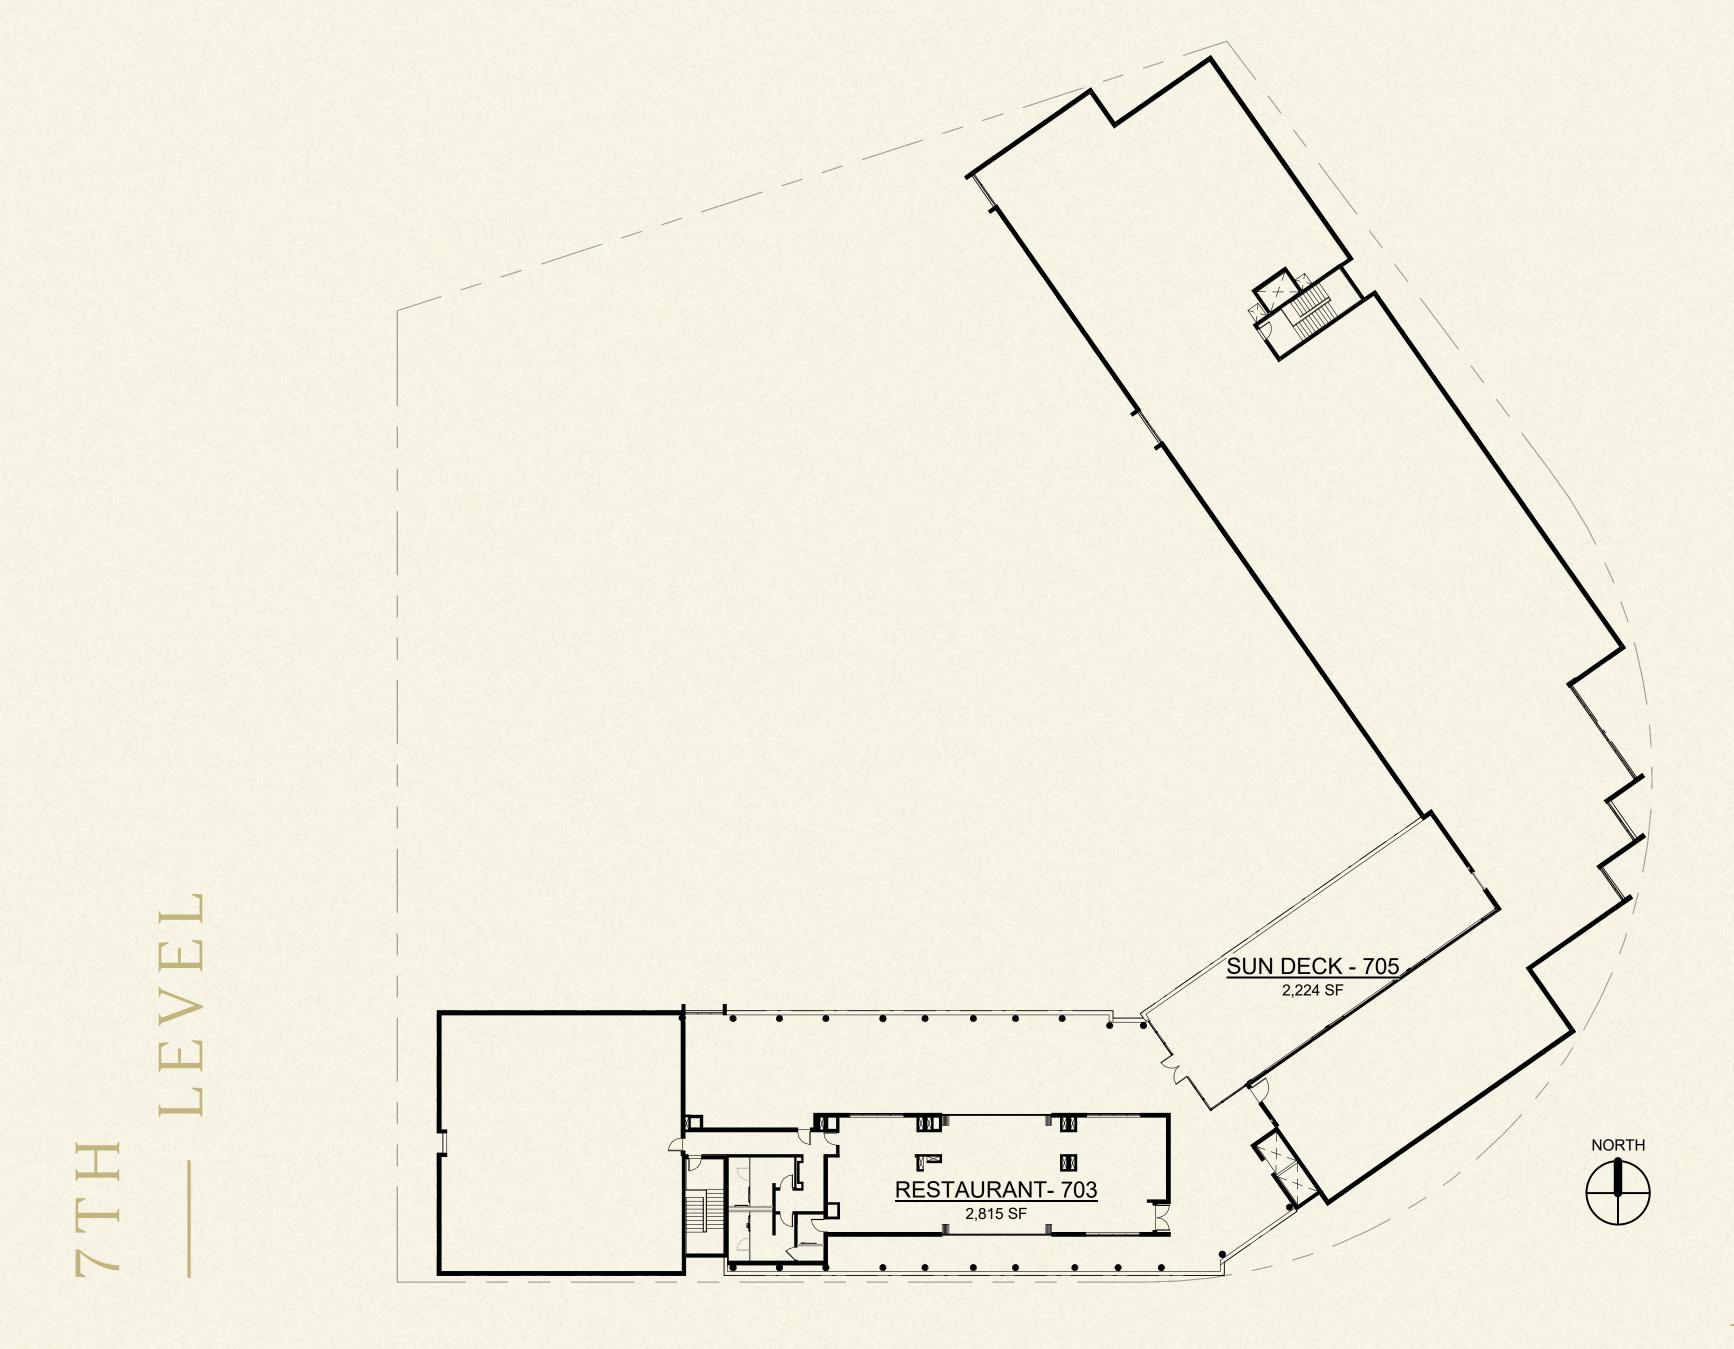

OOM 2 BEDROOM ALT 2 BEDROOM 2 BEDROOM ALT 2 BEDROOM 225 2 BEDROOM ALT 2 BEDROOM 223 1 BEDROOM CORNER ALT 1 BEDROOM CORNER ALT 2 1 BEDROOM 1 BEDROOM 1 BEDROOM 2 BEDROOM JR 1 BEDROOM ALT 211 1 BEDROOM 2 BEDROOM 2 BEDROOM 1 BEDROOM 1 BEDROOM 2 BEDROOM 207 ⊗ 209 203 205 201 216 NORTH 2 BEDROOM 1 BEDROOM 204 1 BEDROOM 2 BEDROOM ALT 1 BEDROOM 208 210 212 JR 1 BEDROOM ALT 2 214

## 2ND & 3RD LEVEL

### 1 BEDROOM 2 BEDROOM JR 1 BEDROOM JR 1 BEDROOM 631 1 BEDROOM 629 2 BEDROOM ALT 2 BEDROOM 627 2 BEDROOM ALT 2 BEDROOM 625 2 BEDROOM ALT 2 BEDROOM 623 3 BEDROOM 1 BEDROOM 619 1 BEDROOM 1 BEDROOM 2 BEDROOM 615 1 BEDROOM JR 1 BEDROOM ALT 611 2 BEDROOM 1 BEDROOM 2 BEDROOM 1 BEDROOM 2 BEDROOM 609 603 605 **601** 607 1 BEDROOM NORTH 2 BEDROOM 1 BEDROOM 1 BEDROOM 1 BEDROOM 606 608 612 JR 1 BEDROOM ALT 614



### 13'-1 1/8" BEDROOM 1 CLOSET 3'x2' OPTIONAL ADJOINING DOOR CLOSET 3'x2 BATHROOM 10' x 6' DINING KITCHEN 8'X6'

## TUDIO UNI

**Total Units** 

Total Sqft

440 SF

Bedrooms

**Bathrooms** 

0

1



| Floor | Units |
|-------|-------|
| 2     | 1     |
| 3     | 1     |
| 4     | 1     |
| 5     | 1     |
| 6     | 1     |

<sup>\*</sup>Price includes furniture.

### 20'-6" **BEDROOM** LIVING ROOM 10' x 14' CLOSET 3' x 3' DINING BATHROOM 10' x 7' KITCHEN 8'X10' CLOSET 3' × 3' ENTRY

**Total Sqft Total Units** 574 SF 10 **Bathrooms Bedrooms** 



| Floor | Units |
|-------|-------|
| 2     | 2     |
| 3     | 2     |
| 4     | 2     |
| 5     | 2     |
| 6     | 2     |

<sup>\*</sup>Price includes furniture.



**Total Units** 

Total Sqft

4

665 SF

Bedrooms

**Bathrooms** 

1



| Fl