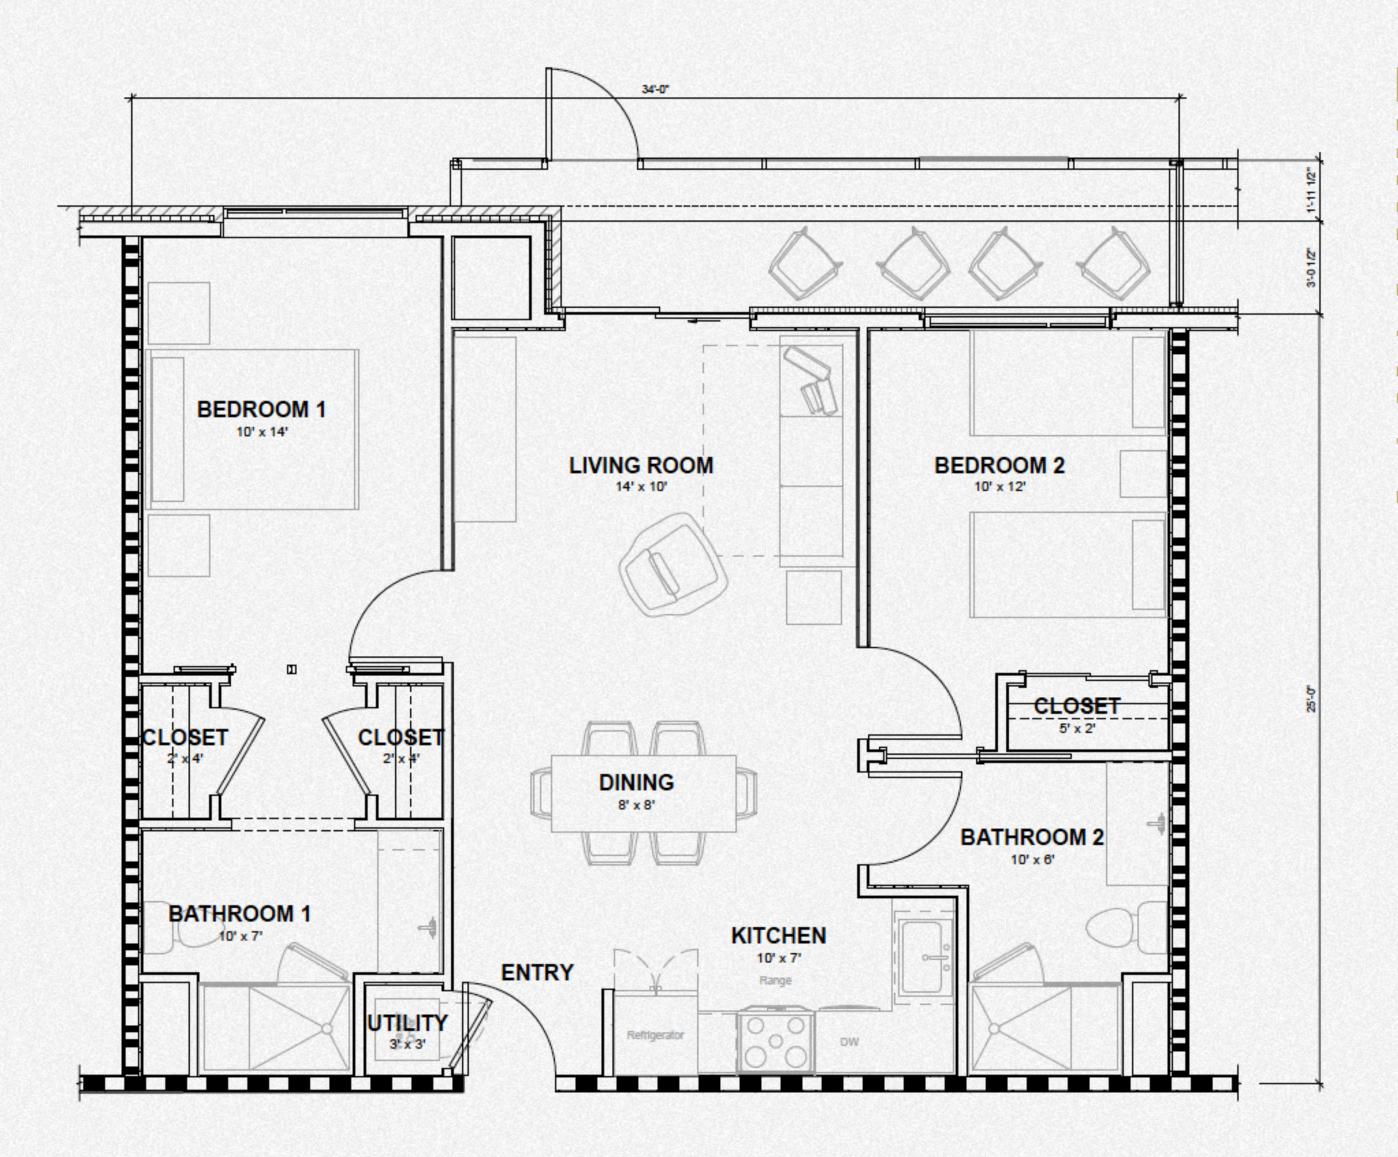

# 2 BEDROOM

**Total Units** 

Total Sqft

65

952 SF

Bedrooms

**Bathrooms** 

2