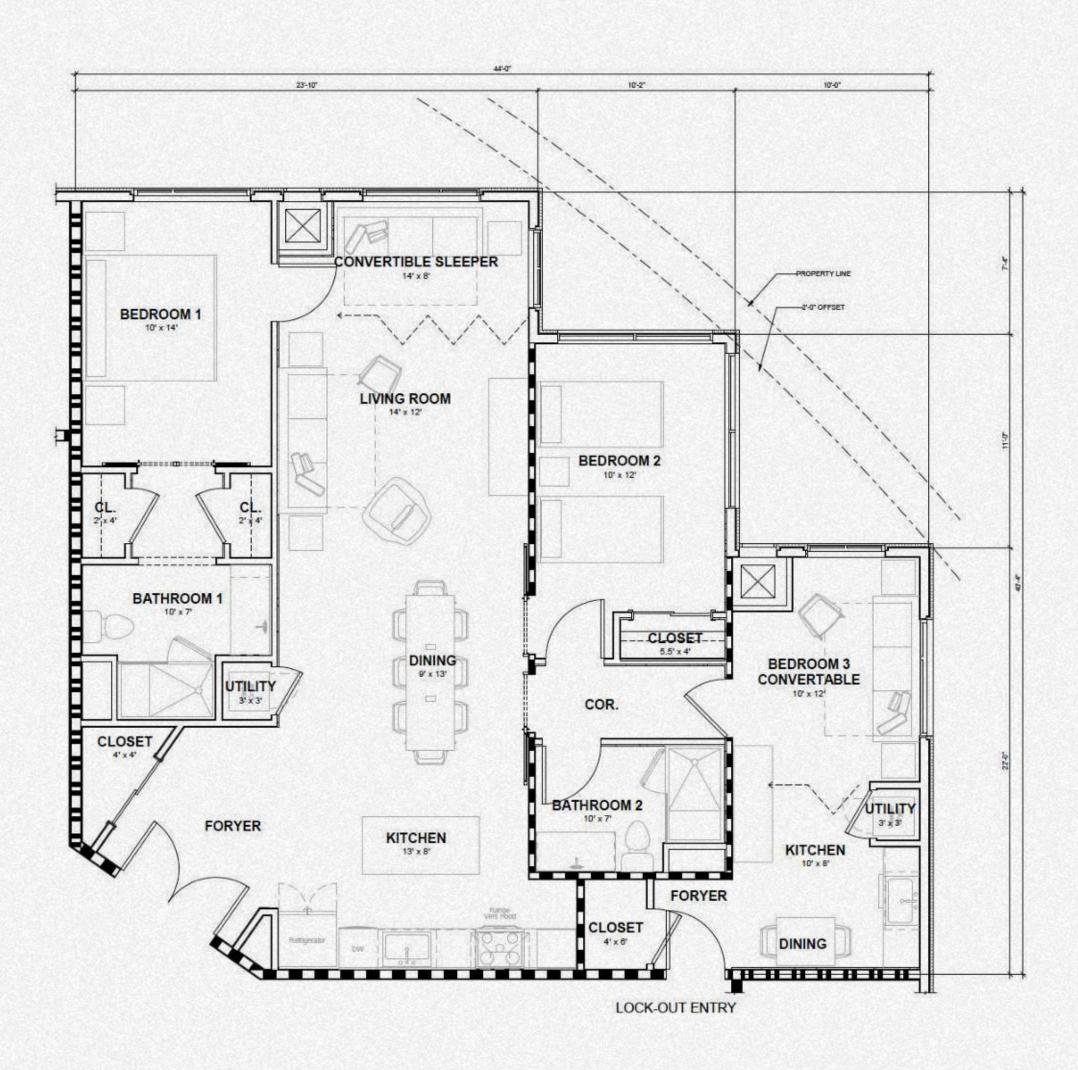

# 3 BEDROOM

Total Units Total Sqft

3 1485 SF

Bedrooms Bathrooms

3

| Floor | Units |
|-------|-------|
| 4     | 1     |
| 5     | 1     |
| 6     | 1     |

<sup>\*</sup>Price includes furniture.