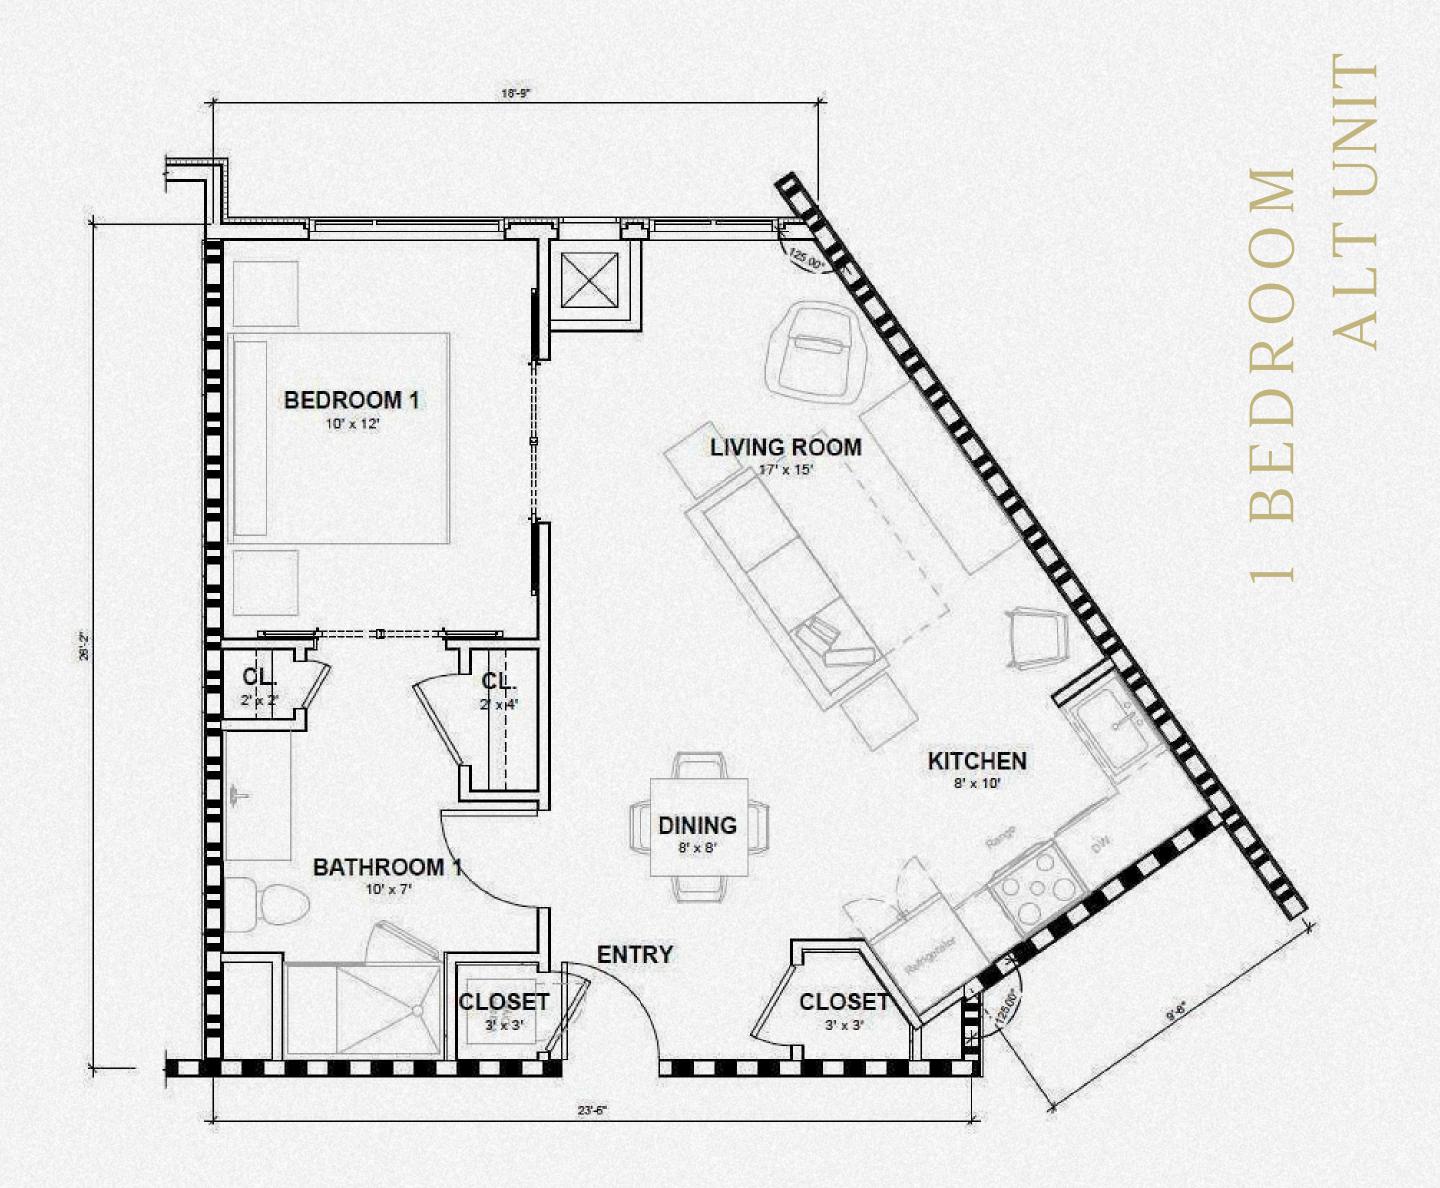

# 1 BEDROOM

Total Units

Total Sqft

70

658 SF

Bedrooms

**Bathrooms** 

1

1

| Floor | Units |
|-------|-------|
| 2     | 14    |
| 3     | 14    |
| 4     | 14    |
| 5     | 14    |
| 6     | 14    |

<sup>\*</sup>Price includes furniture.