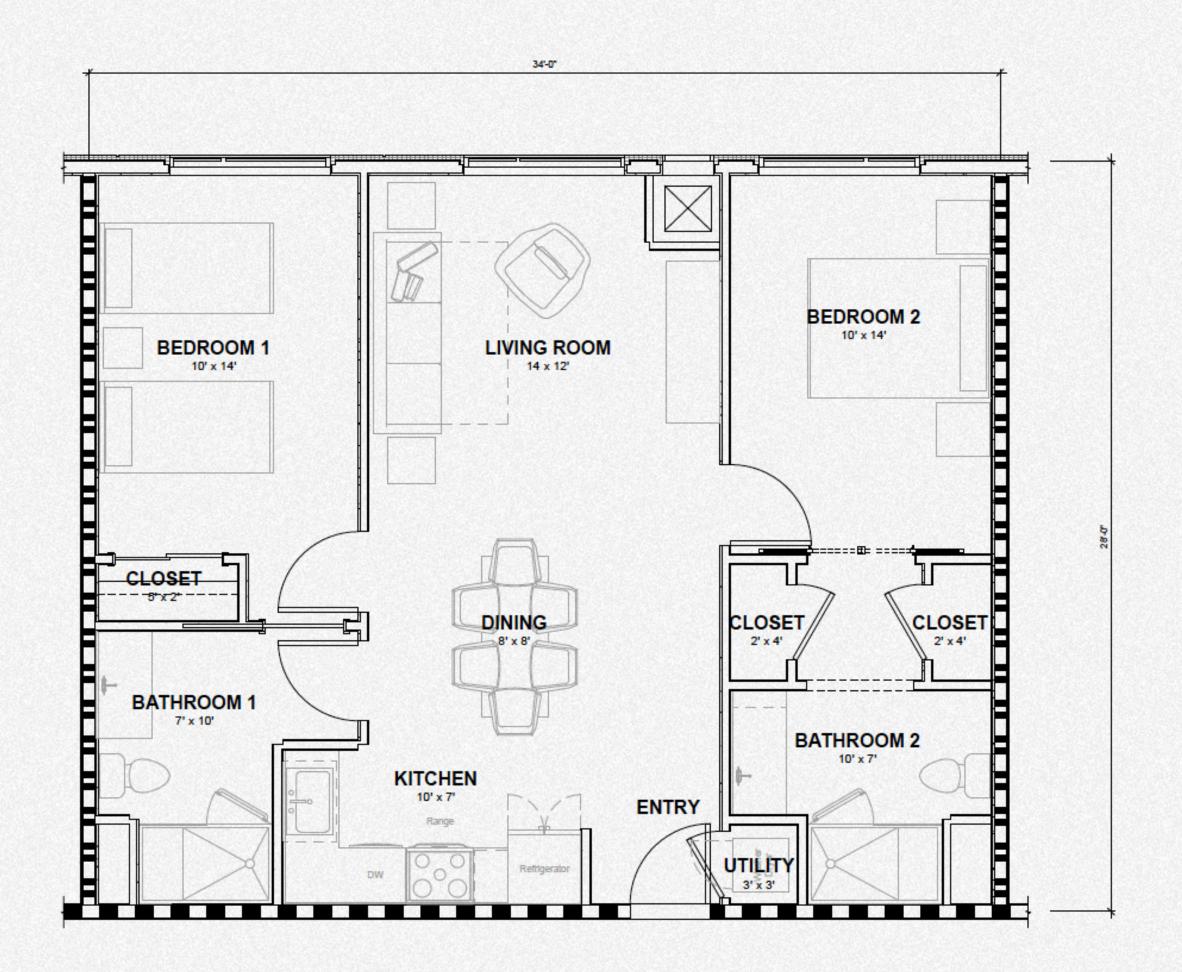

# 2 BEDROOM

**Total Units** 

Total Sqft

65

952 SF

Bedrooms

**Bathrooms** 

2